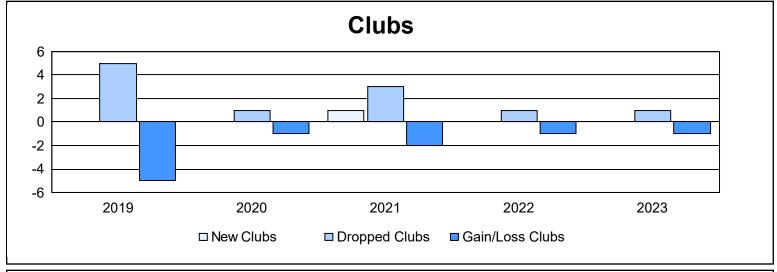

| Year      | New<br>Clubs | Dropped<br>Clubs | Gain/<br>Loss<br>Clubs | New<br>Members | Charter<br>Members | Reinstate<br>Members | Transfer<br>Members | Total<br>Member<br>Added | Total<br>Members<br>Dropped | Gain/<br>Loss<br>Members |
|-----------|--------------|------------------|------------------------|----------------|--------------------|----------------------|---------------------|--------------------------|-----------------------------|--------------------------|
| 2018-2019 | 0            | 5                | -5                     | 81             | 1                  | 4                    | 7                   | 93                       | 216                         | -123                     |
| 2019-2020 | 0            | 1                | -1                     | 80             | 1                  | 16                   | 6                   | 103                      | 115                         | -12                      |
| 2020-2021 | 1            | 3                | -2                     | 59             | 20                 | 5                    | 3                   | 87                       | 104                         | -17                      |
| 2021-2022 | 0            | 1                | -1                     | 88             | 0                  | 5                    | 3                   | 96                       | 131                         | -35                      |
| 2022-2023 | 0            | 1                | -1                     | 129            | 1                  | 4                    | 12                  | 146                      | 161                         | -15                      |
| Average   | 0            | 2                | -2                     | 87             | 5                  | 7                    | 6                   | 105                      | 145                         | -40                      |